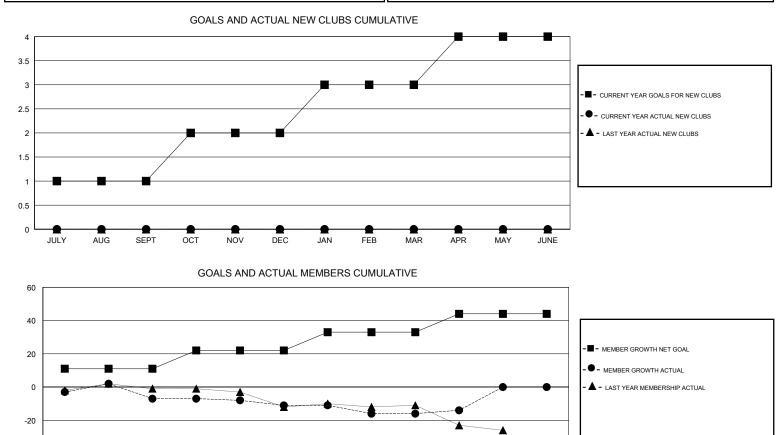

## STEVE ANTON

| GMT: STEVE ANTON      |               |           | LOCATION ILLINOIS |                       |                           |                         | GMT CA                                             |
|-----------------------|---------------|-----------|-------------------|-----------------------|---------------------------|-------------------------|----------------------------------------------------|
| Clubs                 |               |           |                   | Members               |                           |                         |                                                    |
| RESULTS FOR 2018-2019 |               |           |                   | RESULTS FOR 2018-2019 |                           |                         |                                                    |
| QUARTER               | NEW CLUB GOAL | NEW CLUBS | DROPPED CLUBS     | QUARTER               | MEMBER GROWTH NET<br>GOAL | MEMBER GROWTH<br>ACTUAL | DROPPED<br>MEMBERS ACTUAL<br>(including transfers) |
| JULY/AUG/SEPT         | 1             | 0         | 0                 | JULY/AUG/SEPT         | 11                        | 10                      | 16                                                 |
| OCT/NOV/DEC           | 1             | 0         | 0                 | OCT/NOV/DEC           | 11                        | 11                      | 15                                                 |
| JAN/FEB/MAR           | 1             | 0         | 0                 | JAN/FEB/MAR           | 11                        | 7                       | 12                                                 |
| APR/MAY/JUNE          | 1             | 0         | 0                 | APR/MAY/JUNE          | 11                        | 4                       | 1                                                  |